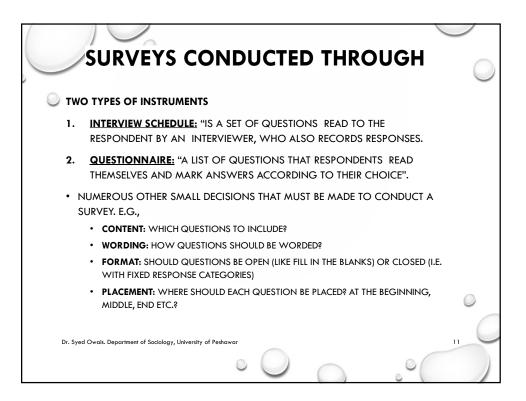

|   |
|-----------------------------|----------------------------------------------------------------------------------------------------------------------------------------------------------------------------------------------------------------|---|
| 5. Self-<br>classification. | Do you consider yourself to be liberal,<br>moderate, or conservative?<br>Into which social class would you put your<br>family?                                                                                 |   |
| 6. Knowledge                | Who was elected mayor in the last election?<br>About what percentage of the people in this<br>city are non-White?<br>Is it legal to own a personal copy of Karl<br>Marx's Communist Manifesto in this country? | C |















| Closed-Ended Question                                                                                                    | Open-Ended Question                                          |  |
|--------------------------------------------------------------------------------------------------------------------------|--------------------------------------------------------------|--|
| Do you get on well with your boss?<br>1. Yes<br>2. No                                                                    | Tell me about your relationship with you boss.               |  |
| Who will you vote for this election?<br>1. Yes<br>2. No                                                                  | What do you think about the two candidates in this election? |  |
| What colour shirt do you like