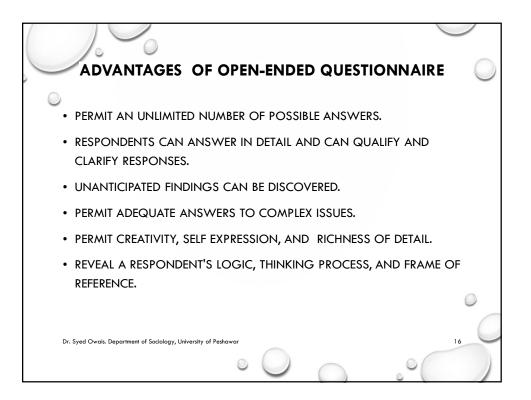

|  |
|--------------------------------------------------------------------------------------------------------------------------|--------------------------------------------------------------|--|
| Do you get on well with your boss?<br>1. Yes<br>2. No                                                                    | Tell me about your relationship with you boss.               |  |
| Who will you vote for this election?<br>1. Yes<br>2. No                                                                  | What do you think about the two candidates in this election? |  |
| What colour shirt do you like wearing?<br>1. Black<br>2. Blue<br>3. Red<br>4. Yellow<br>5. White<br>6. Pink<br>7. Purple | Which Colour Shirt do you like to wear                       |  |