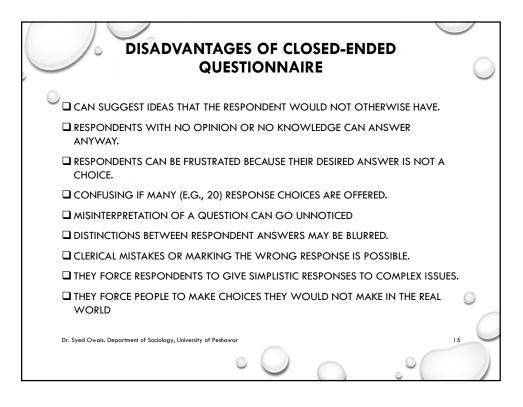

|  |
|--------------------------------------------------------------------------------------------------------------------------|--------------------------------------------------------------|--|
| Do you get on well with your boss?<br>1. Yes<br>2. No                                                                    | Tell me about your relationship with you boss.               |  |
| Who will you vote for this election?<br>1. Yes<br>2. No                                                                  | What do you think about the two candidates in this election? |  |
| What colour shirt do you like wearing?<br>1. Black<br>2. Blue<br>3. Red<br>4. Yellow<br>5. White<br>6. Pink<br>7. Purple | Which Colour Shirt do you like to wear                       |  |