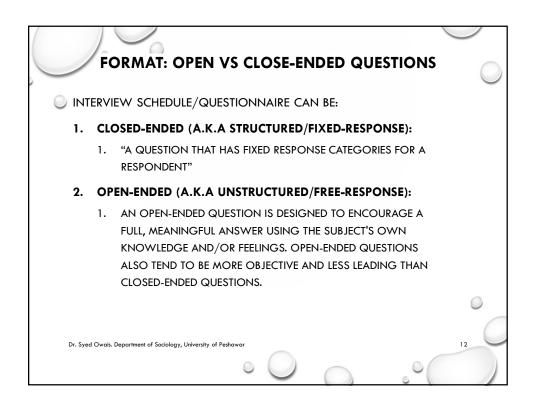

|   |
|-----------------------------|----------------------------------------------------------------------------------------------------------------------------------------------------------------------------------------------------------------|---|
| 5. Self-<br>classification. | Do you consider yourself to be liberal,<br>moderate, or conservative?<br>Into which social class would you put your<br>family?                                                                                 |   |
| 6. Knowledge                | Who was elected mayor in the last election?<br>About what percentage of the people in this<br>city are non-White?<br>Is it legal to own a personal copy of Karl<br>Marx's Communist Manifesto in this country? | C |















| Closed-Ended Question                                                                                                    | Open-Ended Question                                          |  |
|--------------------------------------------------------------------------------------------------------------------------|--------------------------------------------------------------|--|
| Do you get on well with your boss?<br>1. Yes<br>2. No                                                                    | Tell me about your relationship with you boss.               |  |
| Who will you vote for this election?<br>1. Yes<br>2. No                                                                  | What do you think about the two candidates in this election? |  |
| What colour shirt do you like we