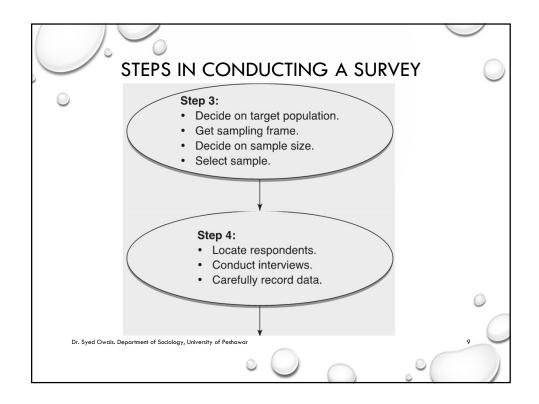

|   |
|-----------------------------|----------------------------------------------------------------------------------------------------------------------------------------------------------------------------------------------------------------|---|
| 5. Self-<br>classification. | Do you consider yourself to be liberal,<br>moderate, or conservative?<br>Into which social class would you put your<br>family?                                                                                 |   |
| 6. Knowledge                | Who was elected mayor in the last election?<br>About what percentage of the people in this<br>city are non-White?<br>Is it legal to own a personal copy of Karl<br>Marx's Communist Manifesto in this country? | C |















| Closed-Ended Question                                                                                                    | Open-Ended Question                                          |  |
|--------------------------------------------------------------------------------------------------------------------------|--------------------------------------------------------------|--|
| Do you get on well with your boss?<br>1. Yes<br>2. No                                                                    | Tell me about your relationship with you boss.               |  |
| Who will you vote for this election?<br>1. Yes<br>2. No                                                                  | What do you think about the two candidates in this election? |  |
| What colour shirt do you l