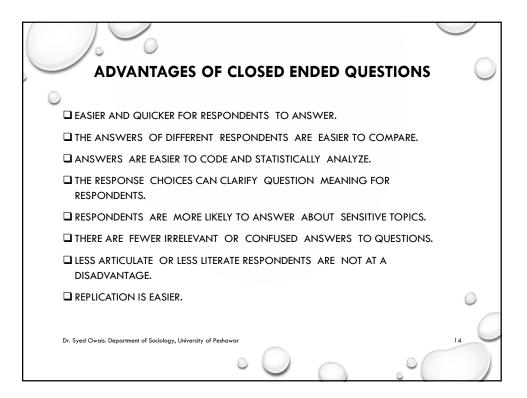

|  |
|--------------------------------------------------------------------------------------------------------------------------|--------------------------------------------------------------|--|
| Do you get on well with your boss?<br>1. Yes<br>2. No                                                                    | Tell me about your relationship with you boss.               |  |
| Who will you vote for this election?<br>1. Yes<br>2. No                                                                  | What do you think about the two candidates in this election? |  |
| What colour shirt do you like wearing?<br>1. Black<br>2. Blue<br>3. Red<br>4. Yellow<br>5. White<br>6. Pink<br>7. Purple | Which Colour Shirt do you like to wear                       |  |