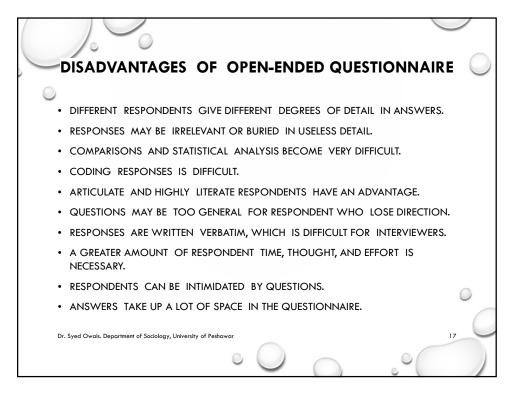

|  |
|--------------------------------------------------------------------------------------------------------------------------|--------------------------------------------------------------|--|
| Do you get on well with your boss?<br>1. Yes<br>2. No                                                                    | Tell me about your relationship with you boss.               |  |
| Who will you vote for this election?<br>1. Yes<br>2. No                                                                  | What do you think about the two candidates in this election? |  |
| What colour shirt do you like wearing?<br>1. Black<br>2. Blue<br>3. Red<br>4. Yellow<br>5. White<br>6. Pink<br>7. Purple | Which Colour Shirt do you like to wear                       |  |