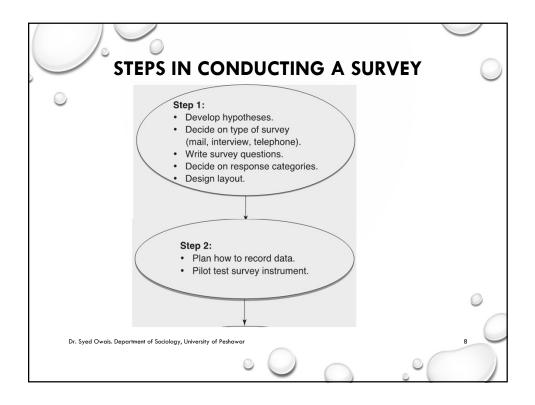

|   |
|-----------------------------|----------------------------------------------------------------------------------------------------------------------------------------------------------------------------------------------------------------|---|
| 5. Self-<br>classification. | Do you consider yourself to be liberal,<br>moderate, or conservative?<br>Into which social class would you put your<br>family?                                                                                 |   |
| 6. Knowledge                | Who was elected mayor in the last election?<br>About what percentage of the people in this<br>city are non-White?<br>Is it legal to own a personal copy of Karl<br>Marx's Communist Manifesto in this country? | C |















| Closed-Ended Question                                                                                                    | Open-Ended Question                                          |  |
|--------------------------------------------------------------------------------------------------------------------------|--------------------------------------------------------------|--|
| Do you get on well with your boss?<br>1. Yes<br>2. No                                                                    | Tell me about your relationship with you boss.               |  |
| Who will you vote for this election?<br>1. Yes<br>2. No                                                                  | What do you think about the two candidates in this election? |  |
| What colour shirt do you