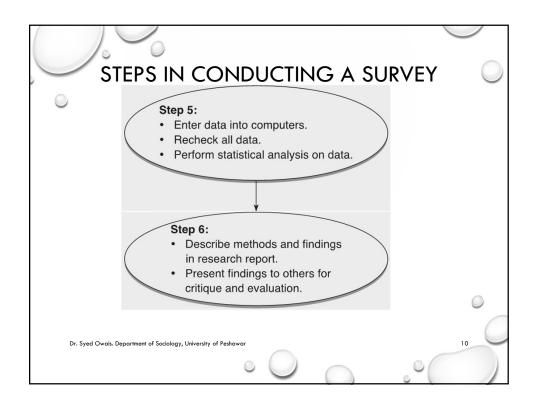

|   |
|-----------------------------|----------------------------------------------------------------------------------------------------------------------------------------------------------------------------------------------------------------|---|
| 5. Self-<br>classification. | Do you consider yourself to be liberal,<br>moderate, or conservative?<br>Into which social class would you put your<br>family?                                                                                 |   |
| 6. Knowledge                | Who was elected mayor in the last election?<br>About what percentage of the people in this<br>city are non-White?<br>Is it legal to own a personal copy of Karl<br>Marx's Communist Manifesto in this country? | C |















| Closed-Ended Question                                                                                                    | Open-Ended Question                                          |  |
|--------------------------------------------------------------------------------------------------------------------------|--------------------------------------------------------------|--|
| Do you get on well with your boss?<br>1. Yes<br>2. No                                                                    | Tell me about your relationship with you boss.               |  |
| Who will you vote for this election?<br>1. Yes<br>2. No                                                                  | What do you think about the two candidates in this election? |  |
| What colour shirt do you lik